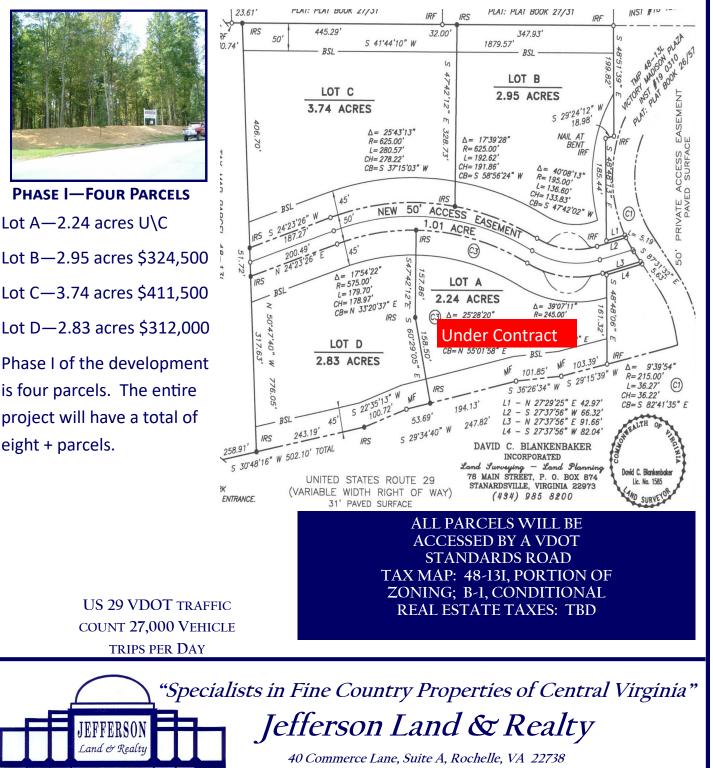

Exceptionally well located land parcels with *public utilities available*. A development plan has all the approvals for a business park with future uses including restaurants, professional offices, retail and service businesses. The property is located at a traffic light across US 29 from Madison County High School and at the southern crossover. Phase I is four (4) subdivided parcels.

PLEASE VISIT VIDEO AT: https://youtu.be/Y\_drjQ6ZNVA

DIRECTIONS: From the Town of Madison, take US 29S to right at traffic light into Madison Plaza. Property on left. Sign is up. PHASE 1 DEVELOPMENT PLAN MADISON COUNTY HAS PROVIDED ALL APPROVALS FOR DEVELOPMENT AND SALE. EACH PARCEL WILL BE SERVED BY A ROAD DEVELOPED TO VDOT SPECIFICATION, SEPTIC, PUBLIC WATER AND UNDERGROUND ELECTRIC. ROAD AND UTILITY WORK-PHASE I ROAD INSTALLED SPRING 2021.