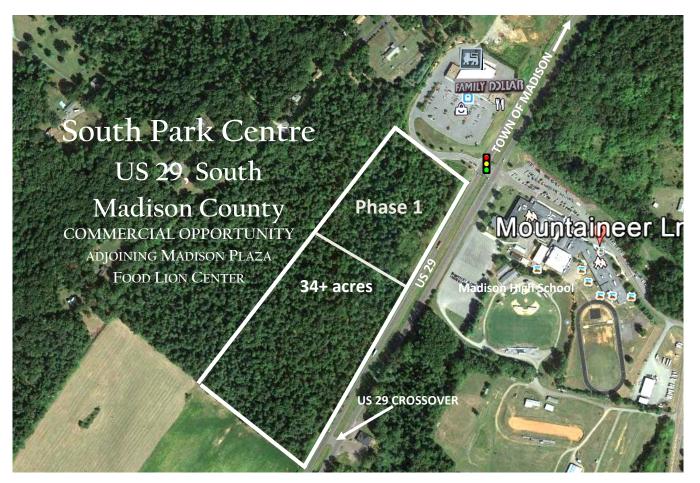

Exceptionally well located land parcels with *public utilities available*. A development plan has all the approvals for a business park with future uses including restaurants, professional offices, retail and service businesses. The property is located at a traffic light across US 29 from Madison County High School and at the southern crossover. Phase I is four (4) subdivided parcels.

PLEASE VISIT VIDEO AT: https://youtu.be/Y\_drjQ6ZNVA

DIRECTIONS: From the Town of Madison, take US 29S to right at traffic light into Madison Plaza. Property on left. Sign is up. PHASE 1 DEVELOPMENT PLAN MADISON COUNTY HAS PROVIDED ALL APPROVALS FOR DEVELOPMENT AND SALE. EACH PARCEL WILL BE SERVED BY A ROAD DEVELOPED TO VDOT SPECIFICATION, SEPTIC, PUBLIC WATER AND UNDERGROUND ELECTRIC. ROAD AND UTILITY WORK-PHASE I ROAD INSTALLED SPRING 2021.