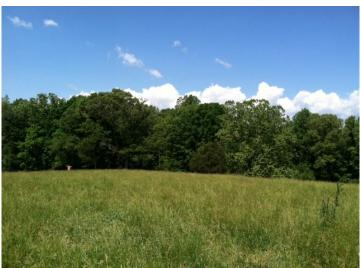

## 35+ ACRES—MADISON COUNTY US 29 FRONTAGE—\$280,000

DIRECTIONS: From The Town of Madison take US 29 north 1/2 mile. Property on left. Sign up.

Tax Map 40-103

2013 Real Est. Taxes: TBD

This property has a mix of open and wooded rolling land with an all weather stream. The owner has the land fenced for cattle, but it can also be used for horses and niche sustainable agricultural production. There is a beautiful building location with mountain views for a future home. In addition, the US 29 frontage adds to the long term investment potential Call Bill Gentry, Broker for more detailed information.