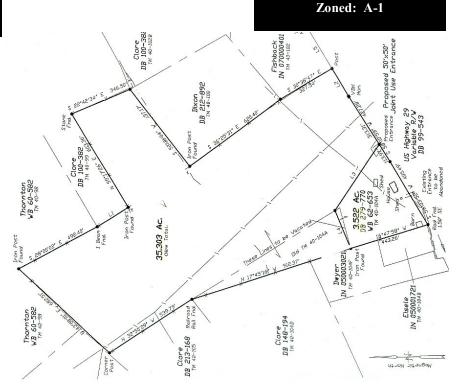

## 35+ ACRES—MADISON COUNTY US 29 FRONTAGE—\$280,000

DIRECTIONS: From The Town of Madison take US 29 north 1/2 mile. Property on left. Sign up.

Tax Map 40-103

2013 Real Est. Taxes: TBD

This property has a mix of open and wooded rolling land with an all weather stream. The owner has the land fenced for cattle, but it can also be used for horses and niche sustainable agricultural production. There is a beautiful building location with mountain views for a future home. In addition, the US 29 frontage adds to the long term investment potential Call Bill Gentry, Broker for more detailed information.