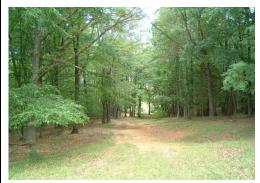

## 35+ ACRES—MADISON COUNTY US 29 FRONTAGE—\$280,000

DIRECTIONS: From The Town of Madison take US 29 north 1/2 mile. Property on left. Sign up.

Tax Map 40-103

2013 Real Est. Taxes: TBD

This property has a mix of open and wooded rolling land with an all weather stream. The owner has the land fenced for cattle, but it can also be used for horses and niche sustainable agricultural production. There is a beautiful building location with mountain views for a future home. In addition, the US 29 frontage adds to the long term investment potential Call Bill Gentry, Broker for more detailed information.