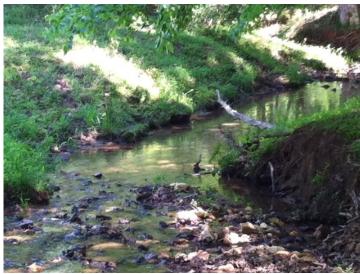

## 35+ ACRES—MADISON COUNTY US 29 FRONTAGE—\$280,000

DIRECTIONS: From The Town of Madison take US 29 north 1/2 mile. Property on left. Sign up.

Tax Map 40-103

2013 Real Est. Taxes: TBD

This property has a mix of open and wooded rolling land with an all weather stream. The owner has the land fenced for cattle, but it can also be used for horses and niche sustainable agricultural production. There is a beautiful building location with mountain views for a future home. In addition, the US 29 frontage adds to the long term investment potential Call Bill Gentry, Broker for more detailed information.