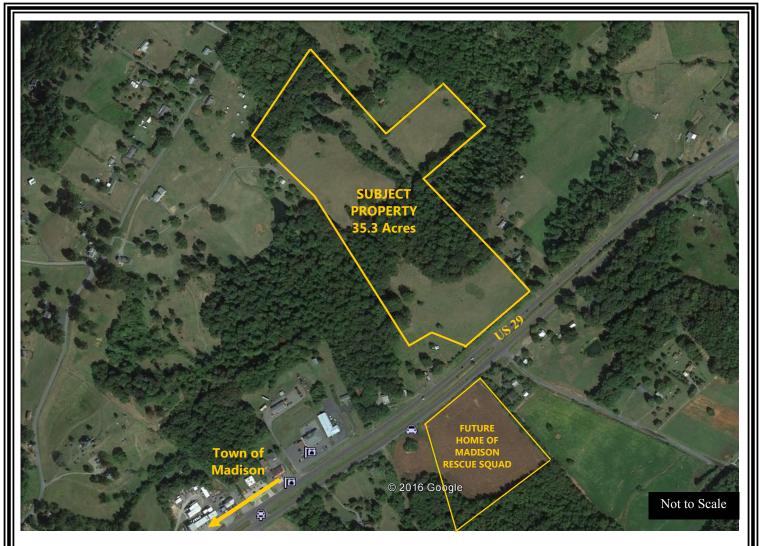

## 35+ ACRES—MADISON COUNTY US 29 FRONTAGE—\$280,000

DIRECTIONS: From The Town of Madison take US 29 north 1/2 mile. Property on left. Sign up.

Tax Map 40-103

2013 Real Est. Taxes: TBD

This property has a mix of open and wooded rolling land with an all weather stream. The owner has the land fenced for cattle, but it can also be used for horses and niche sustainable agricultural production. There is a beautiful building location with mountain views for a future home. In addition, the US 29 frontage adds to the long term investment potential Call Bill Gentry, Broker for more detailed information.