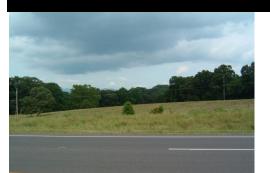

## 35+ ACRES—MADISON COUNTY US 29 FRONTAGE—\$280,000

DIRECTIONS: From The Town of Madison take US 29 north 1/2 mile. Property on left. Sign up.

Tax Map 40-103

2013 Real Est. Taxes: TBD

This property has a mix of open and wooded rolling land with an all weather stream. The owner has the land fenced for cattle, but it can also be used for horses and niche sustainable agricultural production. There is a beautiful building location with mountain views for a future home. In addition, the US 29 frontage adds to the long term investment potential Call Bill Gentry, Broker for more detailed information.